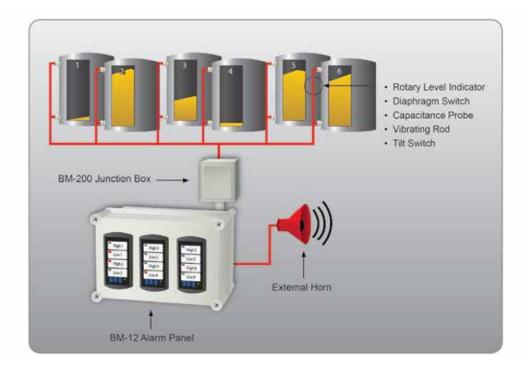

## **Point Level Alarm Panel**

The BinMaster point level alarm panel consolidates information at a convenient centralized location. Available with four to 24 vessel level indicator stations, the alarm panel is capable of monitoring high and low status for two to 12 separate vessels from a single panel. It alerts users to vessel level conditions via a blinking LED light and an audible alarm. The point level alarm panel can be used with multiple point level indicators including a diaphragm switch, rotary paddle, tilt switch, capacitance probe or vibrating rod—enabling the user to be automatically alerted when a bin reaches a full, partially full, or empty level.